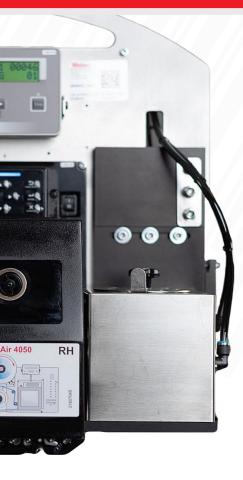

# Legi-Air 4050B

As part of the Legi-Air 4050B Series, the LA 4050B Blow Box is one of the most versatile applicators on the market when it comes to fast and contacless labeling. It's speed, precision and efficiency are excellent for boosting your production rate to previously unseen levels.

### **BE CONTACTLESS**

Without even touching the product, using compressed air and tamp-blow technology, the Legi-Air 4050B Blow Box allows contactless applications. The system represents the perfect solution for applying labels onto delicate surfaces or fragile products.

### **∄** BE FAST

The fast pneumatic and streamlined design allows a quickoperation and the best- in-class application rate, reaching up to 240 labels per miute on a stopped or moving product.

## **▼** BE SAFE

High performance contactless labeling, assuring a oneof-a-kind safety for the operator as well as for the product. No moving parts during operations nor maintenance. Thanks to the high level of precision, errors in labeling are a thing of the past.

### **⋠** BE FIT

With the Legi-Air 4050B Blow Box get rid of all type of configurations and settings! The Legi-Air 4050B Blow Box fits comfortably in your production line, resulting in an easier setup and more flexible usability.