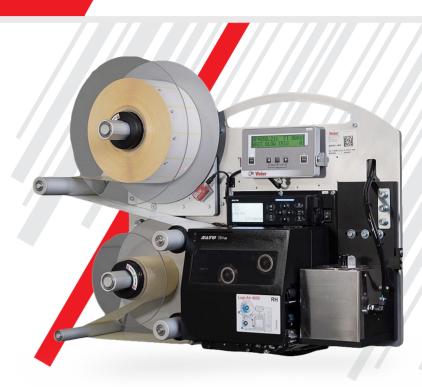

# Legi-Air 4050B

As part of the Legi-Air 4050B Series, the LA 4050B Blow Box is one of the most versatile applicators on the market when it comes to fast and contacless labeling. It's speed, precision and efficiency are excellent for boosting your production rate to previously unseen levels.

### Technical Specifications - Legi-Air 4050B BLOW BOX

| Printing Technology        | Thermal Transferm Direct Thermal. Accommodates all major print engines             |
|----------------------------|------------------------------------------------------------------------------------|
| Print Resolution           | Up to 24 dots/mm (600dpi)                                                          |
| Print Speed                | Up to 400 mm per second                                                            |
| Label Size                 | from 50 x 40mm to 100 x 100mm, depending on label quality                          |
| Label Roll                 | 300mm outside diameter up to 450mm, core 76mm (3"), outside winding                |
|                            | optional: inside winding                                                           |
| Application Performance    | Up to 240mm per minute                                                             |
| Application Accuracy       | up to $\pm$ 1,5mm on stopped product                                               |
| Compressed Air Connection  | 6 Bar, dry and oil free (DIN ISO 8573-1)                                           |
| Compressed Air Consumption | 0,3 up to 1l per applying cycle, depending on label size                           |
| Power Connection           | 91 up to 263 VAC, 50/60 Hz, 5 Ampere                                               |
| Environmental Conditions   | Temperature: 10°C up to 35°C, 2 up to 95% relative air humidity, non-condensing    |
| Supported Languages        | EN, DE, FR, NL, NO, SE, RU, PL, ES, TR, PT, IT, CZ, HR<br>Optional: AZ, FI, HU, LV |
|                            |                                                                                    |